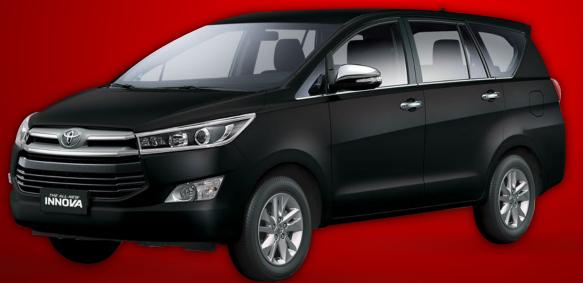

## INTILITY VEHICLE MOTOR VEHICLES Driven Forward by Smart Procurement

MODEL

**TOYOTA INNOVA 2.8 G DIESEL AT** 

TRANSMISSION TYPE

**AUTOMATIC** 

ENGINE SIZE

2.8 L

DISPLACEMENT